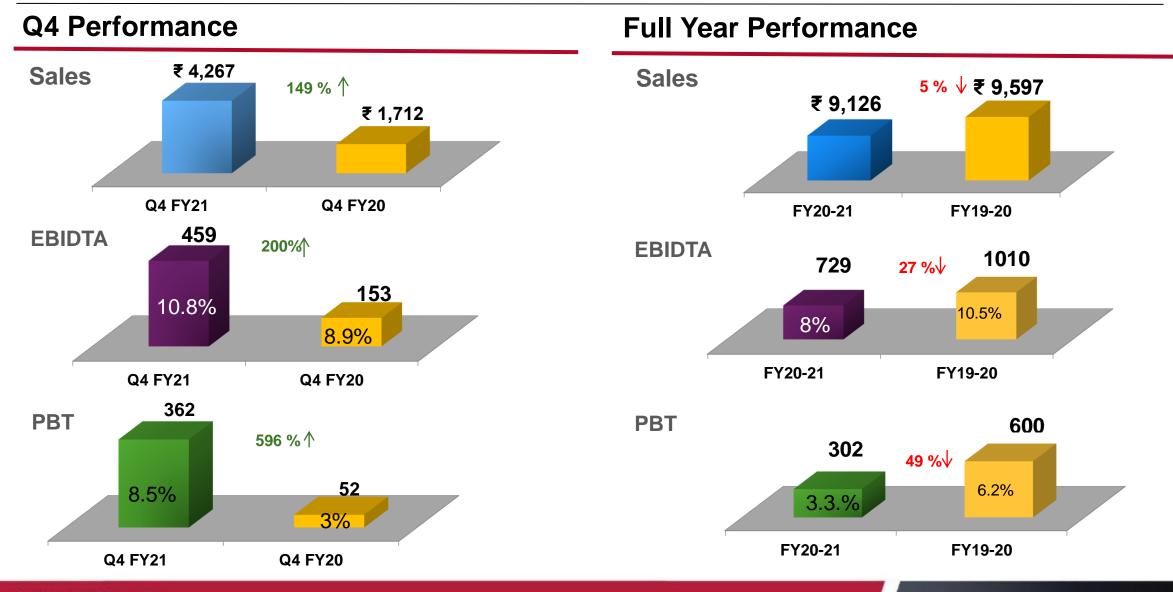

# FINANCIAL RESULTS:

Values in INR Mn

# **Q4** Financial Highlights

| Q4 FY2021 Results                              | Impact of Pandemic &<br>Recovery Trend                                                                                                         | Key Highlights                                                                                                                                                                                                                                                                                                   |
|------------------------------------------------|------------------------------------------------------------------------------------------------------------------------------------------------|------------------------------------------------------------------------------------------------------------------------------------------------------------------------------------------------------------------------------------------------------------------------------------------------------------------|
| REVENUE<br>₹4267 Mn<br>EBITDA<br>₹459 Mn 10.8% | Sales<br>149% Increase<br>↓<br>↓<br>↓<br>↓<br>↓<br>↓<br>↓<br>↓<br>↓<br>↓<br>↓<br>↓<br>↓                                                        | <ul> <li>Revenue:</li> <li>Q4 revenue has grown by 149% as compared to Previous Q4.</li> <li>EBITDA:</li> <li>Commodity price increase</li> <li>Protect and grow EBITDA</li> <li>Continuous focus on revenue improvement, cost reduction and new product development as part of Minsion Q5 Othersenue</li> </ul> |
| PBT<br>₹362 Mn 8.5%                            | 80%         300%         35~40%           Q1         Q2         Q3         Q4         Q1           FCST         FCST         FCST         FCST | of Mission 25 Strategy<br>PBT:<br>• No working capital borrowing<br>Continuous focus on Cost Control and<br>Process Improvement<br>COVID spread in May 2021, OEM not operating full<br>in May 21 > impact revenue in Q1 2022. Market                                                                             |