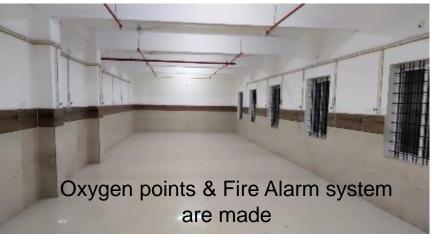

# ICU Care Mysuru – CSR Initiative - Work In progress

## **Facilities**

- ICU Beds 26 nos
- Semi fowler beds 60 nos
- Monitors
- Ventilators
- BIPAP machines
- Syringe Pump
- Wheel chair
- Stretchers
- Crash cart
- Defibrillators

Launch 20 ~ 24<sup>th</sup> May