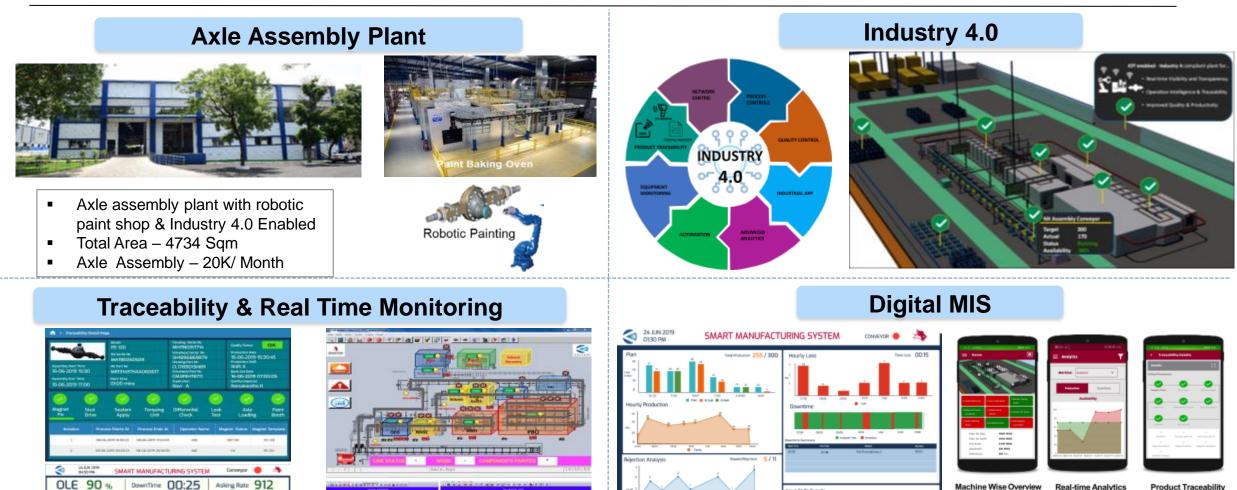

# **NEW AXLE ASSEMBLY PLANT** ~ Industry V4.0 enabled

**SCADA Enabled** 

0/300

120/300

290/300

Proprietary CMeritor, Inc., 2021

7

Machine Wise Overview Real-time Analytics

iext Shift Details

Shift 3 24 Jun 2019 03:00 m

Shift 2 24 jun 2019 23:00 m

Target

300

300

Product Traceability

## **TECHNOLOGY** Initiatives