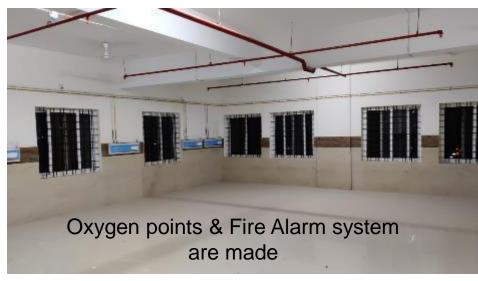

# ICU Care Mysuru – CSR Initiative - Work In progress

## **Facilities**

- ICU Beds 26 nos
- Semi fowler beds 60 nos
- Monitors
- Ventilators
- BIPAP machines
- Syringe Pump
- Wheel chair
- Stretchers
- Crash cart
- Defibrillators

Launch 20 ~ 24<sup>th</sup> May