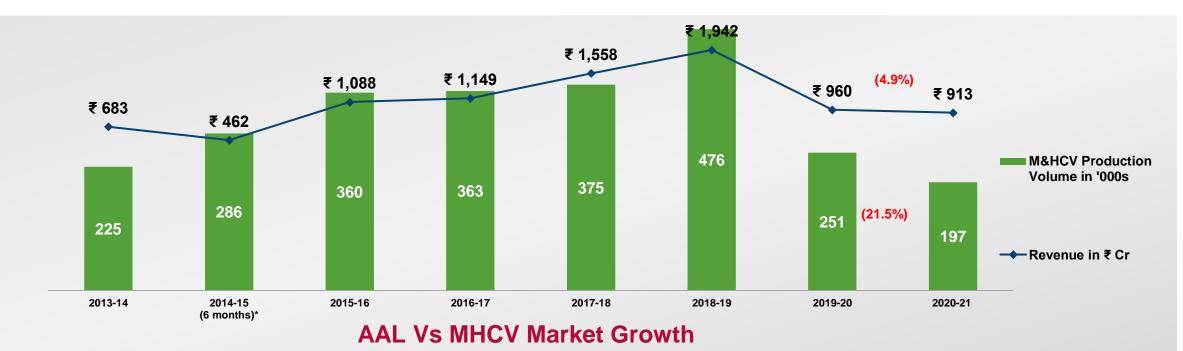

## **SNAPSHOT** FY21

FY21: REVENUE > ₹913 Cr; EBIDTA ₹73 Cr (8%); PBT ₹30.16 Cr (3.31%)

Rebounded market and our improved performance Q4

MANUFACTURING LOCATIONS - 4 Manufacturing locations Mysore, Jamshedpur, Pantnagar, Hosur